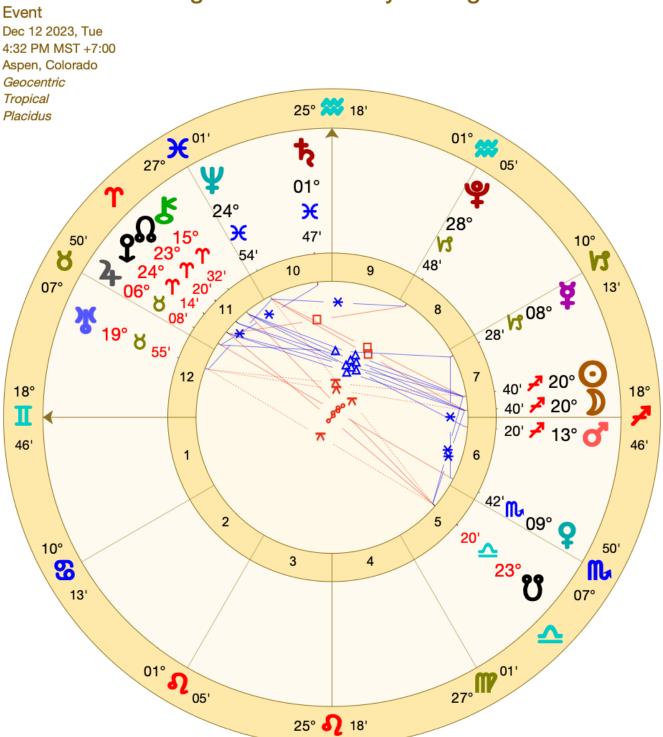

## Lunations:

- New & Full Moon
  - 12/12/23: New Moon in Sagittarius
    - 20° Sagittarius Sets Up The Themes of Retrograde

# New Moon in Sagittarius - Mercury Retrograde