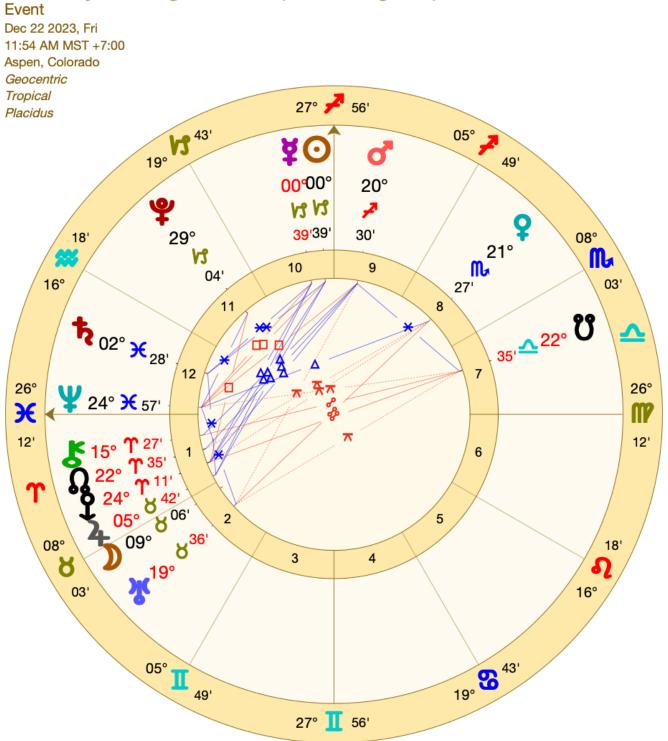

# **Mercury Retrograde Midpoint Chart**

### Mercury Retrograde Midpoint Sag/Cap 2023

## The Timing – Up Until The Midpoint on December 22<sup>nd</sup>, 2023

- Here's the Set-Up leading to The Midpoint on December 22<sup>nd</sup>:
  - Life will direct you to take a dive into the unconscious half of yourself to become aware of new emerging holistic potential that is locked in a Sagittarius/Capricorn Process
  - The Mid-point occurs when Mercury aligns to the Sun in the Sky (conjuncts) at 0° Capricorn and symbolizes a union with the Ego Mind & Soul. This is a holographic and mystical revelation of possibilities based your power and place in the entire Holographic Field of Life.
    - This revelation factors into account all the other Co-Creative Influences alive and well in the World.
  - **The Sagittarius/Capricorn Process** offered is to guide you on where you have power, where you don't, and how you can shift into an alignment with your **Optimal Potential** as a co-creator in relationship to Life via new ways of thinking about **Sagittarian & Capricorn Themes and Issues**
  - Personally, this means that you should be attentive to the Mercury Retrograde Themes that are now more obvious to you in your life, as they will reach a crescendo by **December 22<sup>nd</sup>**, **2023** when the midpoint of the cycle occurs.

You'll find the Mercury Retrograde Midpoint Chart listed again on next page for easy reference...

# **Mercury Retrograde Midpoint Chart**

This Mercury Retrograde in Sagittarius/Capricorn Cycle is meant to Shift Your Inner Systems, Archetypal Patterns – And Possibly Your Archetypal Matching & Relationship Magnetics!