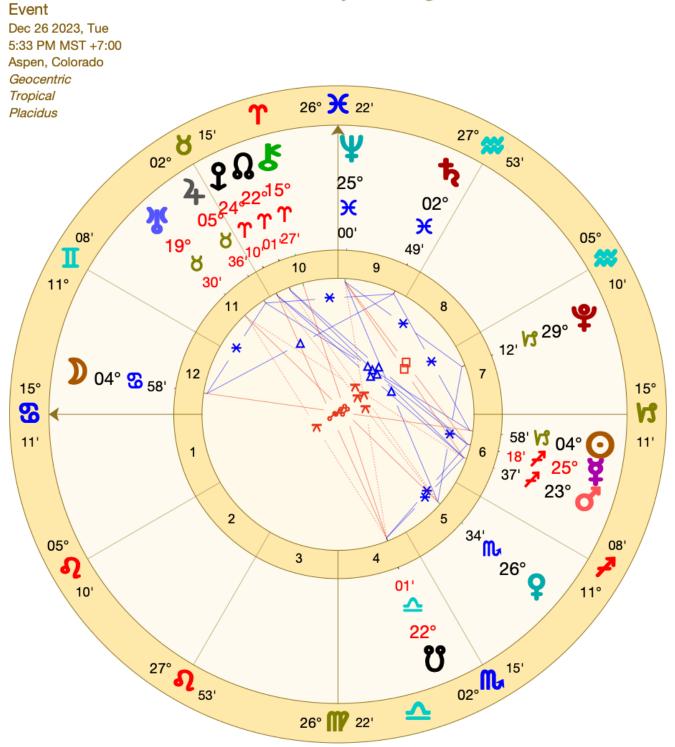

# **Full Moon Chart**

## Full Moon in Cancer - Mercury Retrograde

### • 12/26/23: Full Moon in Cancer

• 5° Moon in Cancer / Sun in Capricorn