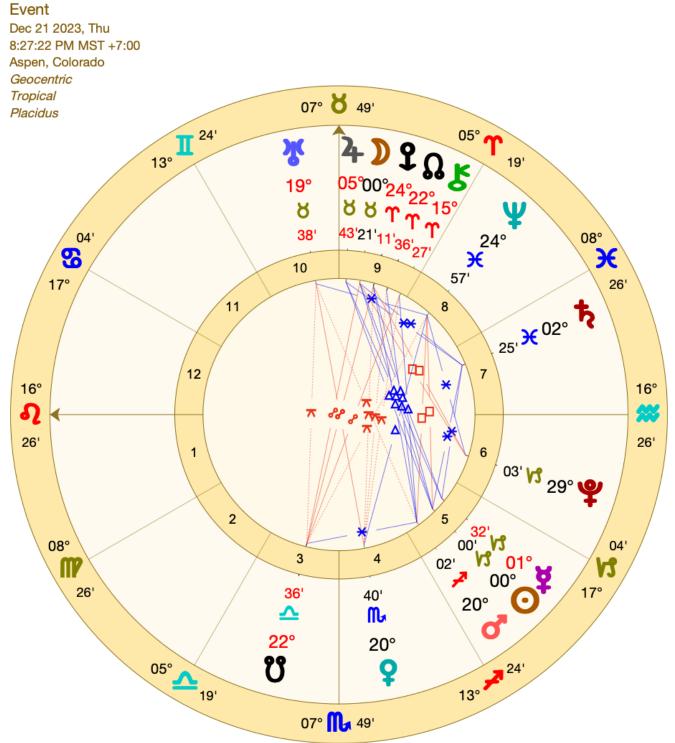

# **Mercury Retrograde Midpoint Chart**

### Mercury Retrograde Midpoint Sag/Cap 2023

## The Timing – Up Until The Midpoint on December 22<sup>nd</sup>, 2023

- Here's the Set-Up leading to The Midpoint on December 22<sup>nd</sup>:
  - Life will direct you to take a dive into the unconscious half of yourself to become aware of new emerging holistic potential that is locked in a Sagittarius/Capricorn Process
  - The Mid-point occurs when Mercury aligns to the Sun in the Sky (conjuncts) at 0° Capricorn and symbolizes a union with the Ego Mind & Soul. This is a holographic and mystical revelation of possibilities based your power and place in the entire Holographic Field of Life.
    - This revelation factors into account all the other Co-Creative Influences alive and well in the World.
  - **The Sagittarius/Capricorn Process** offered is to guide you on where you have power, where you don't, and how you can shift into an alignment with your **Optimal Potential** as a co-creator in relationship to Life via new ways of thinking about **Sagittarian & Capricorn Themes and Issues**
  - Personally, this means that you should be attentive to the Mercury Retrograde Themes that are now more obvious to you in your life, as they will reach a crescendo by **December 22<sup>nd</sup>**, **2023** when the midpoint of the cycle occurs.

# **Mercury Retrograde Midpoint Chart**

This Mercury Retrograde in Sagittarius/Capricorn Cycle is meant to Shift Your Inner Systems, Archetypal Patterns – And Possibly Your Archetypal Matching & Relationship Magnetics!