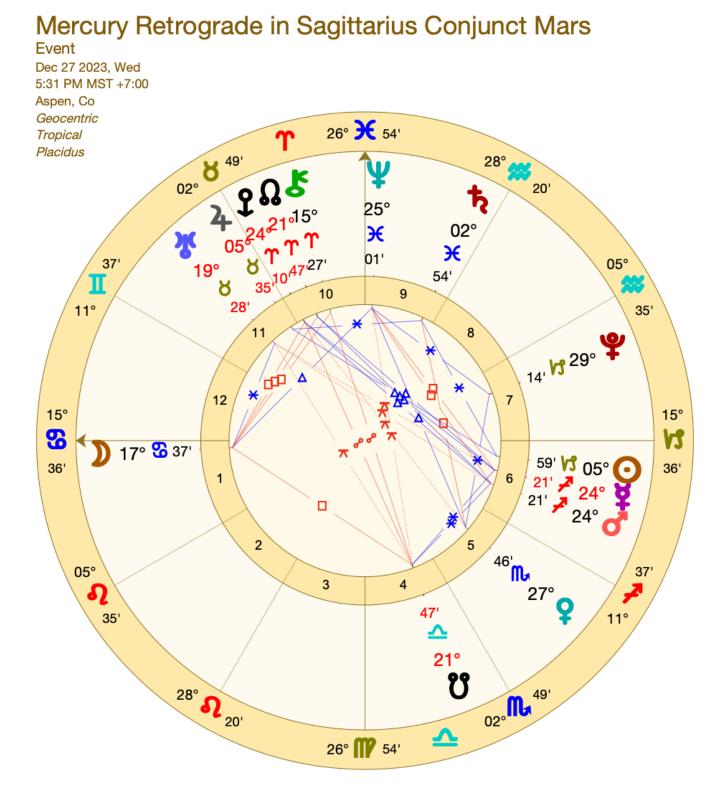

# **Mercury Conjunct Mars Chart**

### (Other Planetary Cycles)

- All Cycles are connected in a Continuum let's look at a few now:
  - Mercury Retrogrades are moving from Earth into Fire Signs in 2024...
  - Mars is speeding along in Sagittarius and will share in a Conjunction with Mercury on December 27<sup>th</sup>, 2023 (See Chart)
    - The day before Chiron is Aries stations direct!
  - Jupiter is Retrograde in Taurus which has activated a process this Mercury will speak on behalf of...
- Mercury as Messenger of the Gods speaks on behalf of ALL the larger cycles...so this Retrograde Zone is also a 'Messages Zone'
  - What are the bigger 'Messages' of this Retrograde Zone for You and Us?