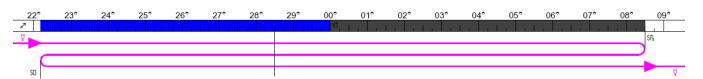

When Mercury is moving direct, it will eventually enter its retrograde zone (the span of degrees for the Astrological Sign(s) that it will retrograde back over) about two weeks-ish before it goes retrograde.

This is what I call **The Set-Up Phase** – which is the 1<sup>st</sup> Phase of 3 that comprise the entire Mercury Retrograde Cycle. (Yep, there's more going on than just the Retrograde itself!)

You may have heard other Astrologers call this the *The Mercury Retrograde Shadow…*all good! I just prefer *Set-Up Phase* as I feel that connects it better in a sequence with the next 2 subsequent Phases.

### This time, The Mercury Retrograde Set-Up Phase began back on November 25<sup>th</sup>, 2023.

Around that time **Themes** activating within your Life and overall environment would have begun alerting you towards inner and outer situations that need some reflection, reevaluation, and readjustment - which for this retrograde will be connected to themes of **Sagittarius & Capricorn – As well as the <u>transitional space</u> between these two Archetypes/Signs.** 

### Mercury Retrograde in Sagittarius/Capricorn December 13<sup>th</sup>, 2023 – January 1<sup>st</sup>, 2024 (Find where this is happening in your Birth Chart)

The Set-Up Phase: Began November 25<sup>th</sup>, 2023 at 22° Sagittarius Mercury Stations Retrograde: December 13<sup>th</sup>, 2023 at 9° Capricorn The Midpoint of this Cycle: December 22<sup>nd</sup>, 2023 at 0° Capricorn Mercury Stations Direct: January 1<sup>st</sup>, 2024 at 22° Sagittarius Integration Phase: From January 1<sup>st</sup>, 2024 at 22° Sagittarius – January 20<sup>th</sup>, 2024 at 9° Capricorn